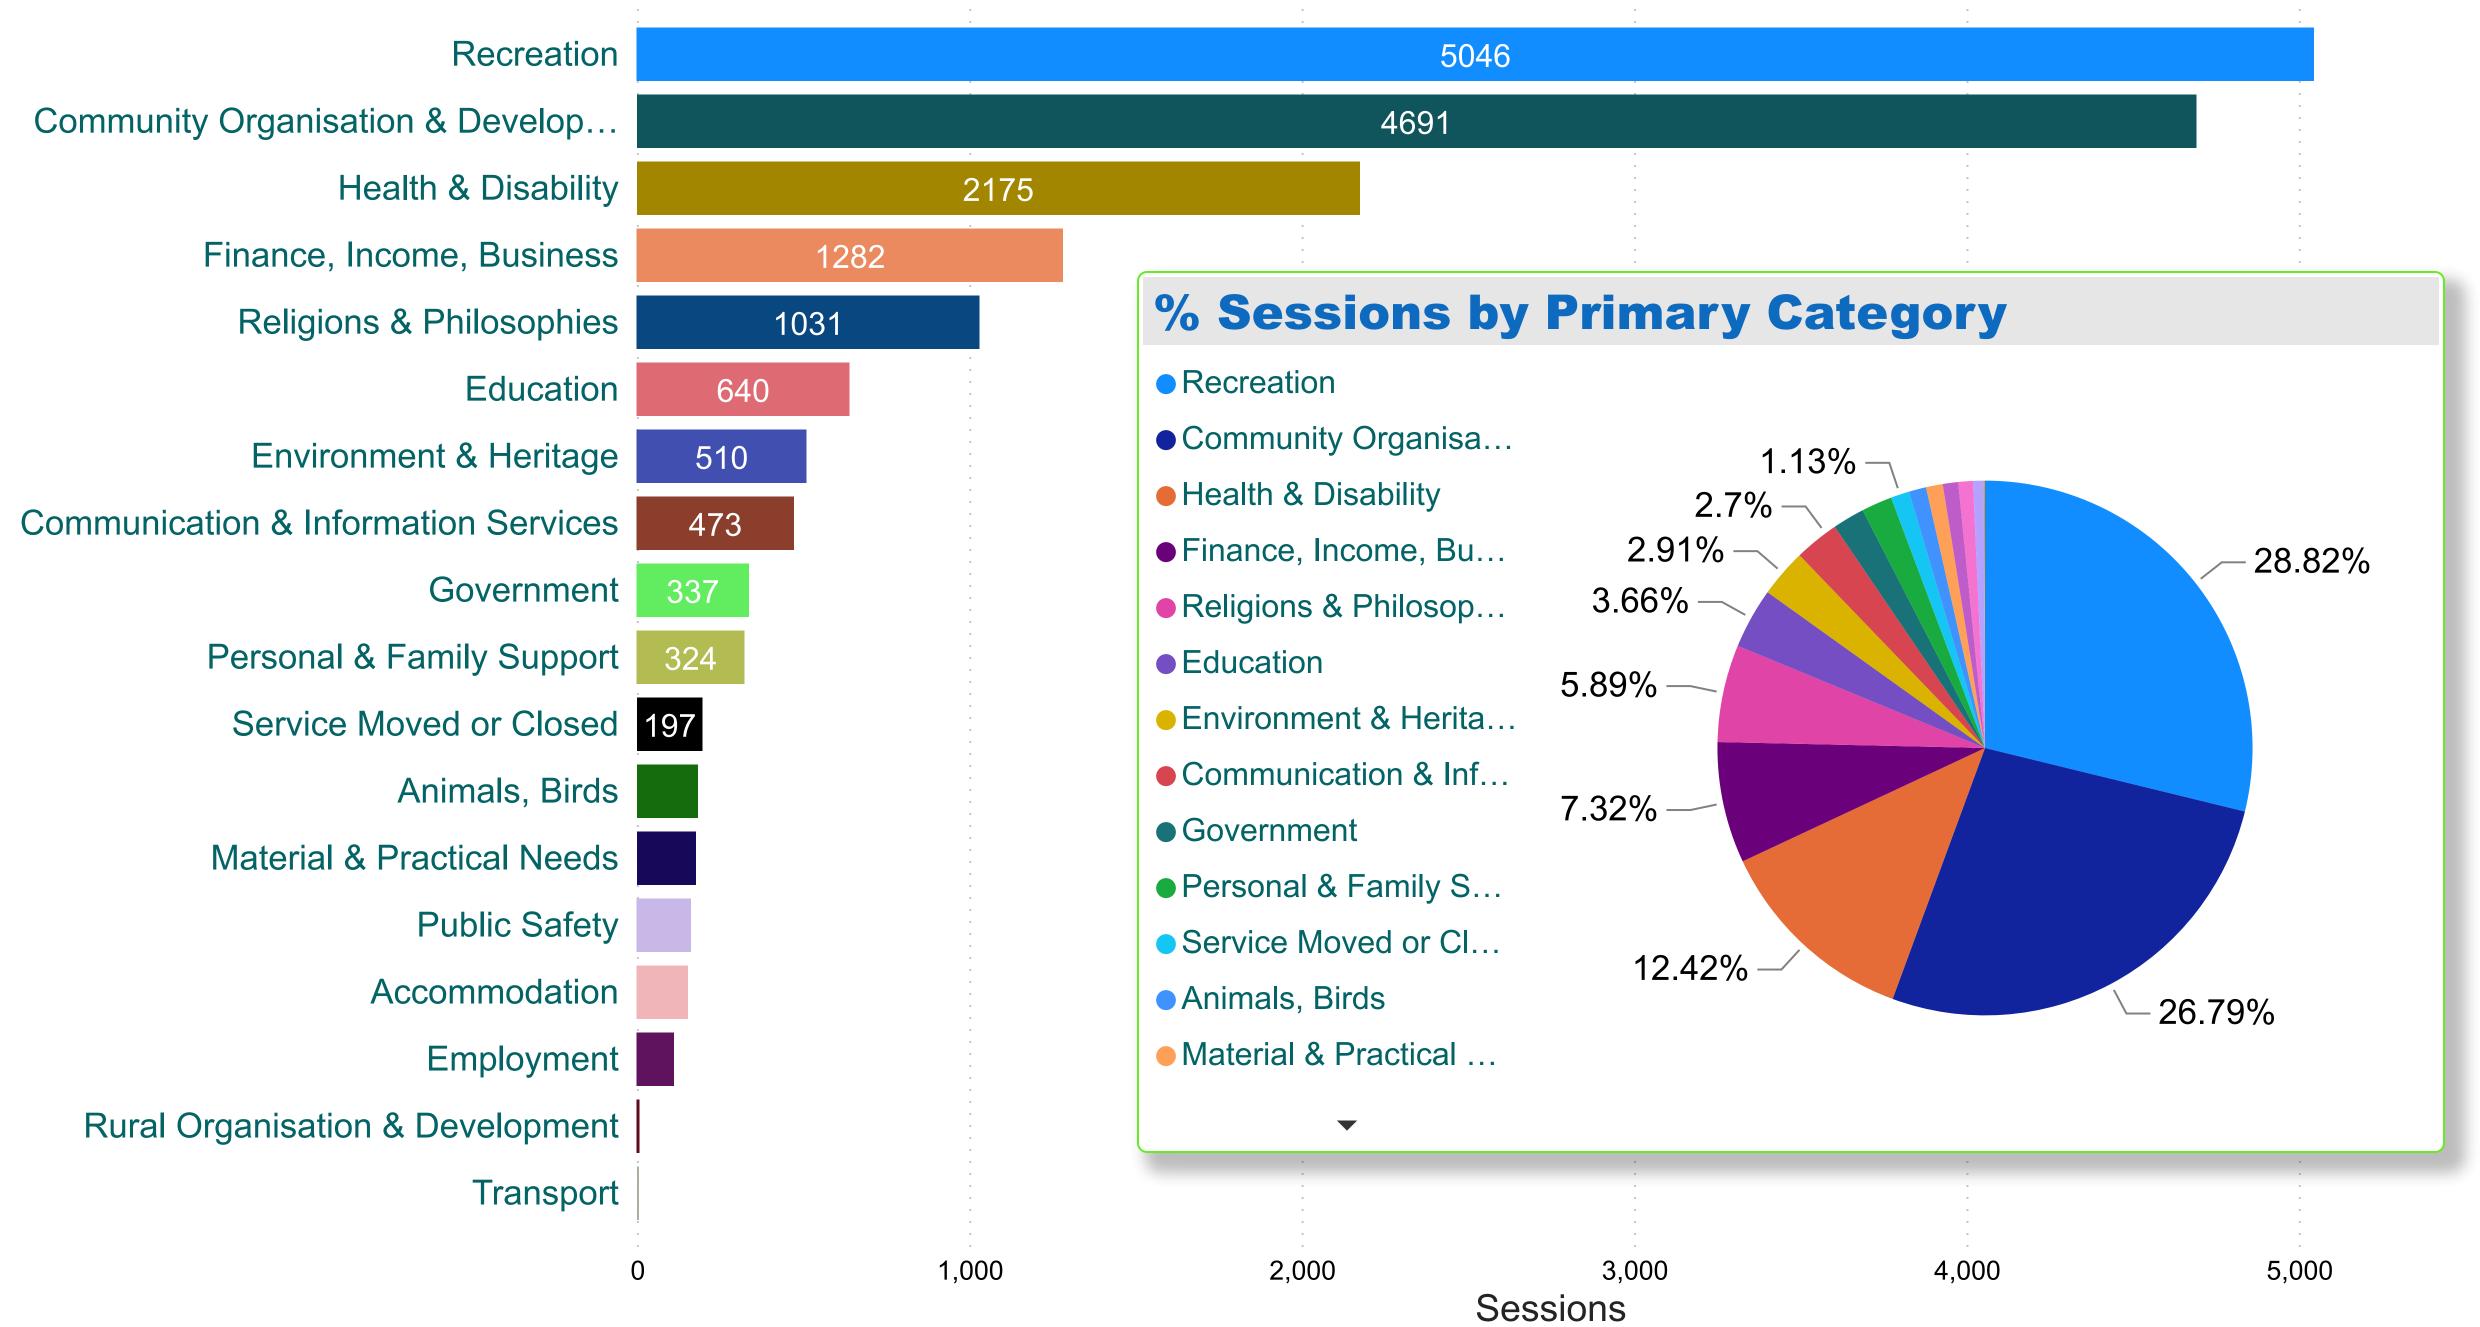

# **Adelaide Hills Council - Organisation Count by Primary Category (FY 2020-2021)**

| :      |      |  | - |
|--------|------|--|---|
|        | 5046 |  |   |
| L<br>L | 4691 |  |   |
| -      |      |  |   |
|        | -    |  |   |

# Primary Category

- Accommodation
- Animals, Birds
- Communication & Information Services
- Community Organisation & Develop...
- Education
- Employment
- Environment & Heritage
- Finance, Income, Business
- Government
- Health & Disability
- Material & Practical Needs
- Personal & Family Support
- Public Safety
- Recreation
- Religions & Philosophies
- Rural Organisation & Development
- Service Moved or Closed
- Transport